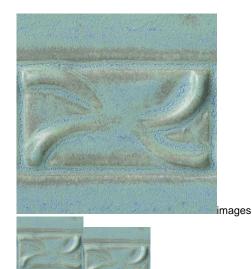

## Description

Similar in texture to a worn stone found at the bottom of a river, Blue Stone carries a softness that is visible in its smooth blue-green matte color. The different shades of green feather into dark blues when applied over texture wares.