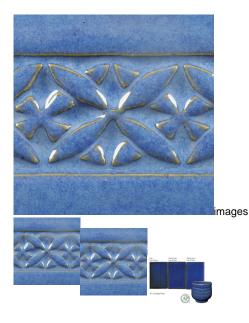

## Description

Indigo Float is an intensely blue glaze with a lighter blue surface float. This rich cobalt glaze breaks deep blue where thinner. Great for layering with other Potter's Choice glazes!

The Potter's Choice glaze series was designed with the potter in mind! These stunning glazes add fluid colors and effects to smooth or textured ware, with optimal results at Cone 5/6. To use these glazes is to step into different ceramic glaze traditions of many cultures throughout history.