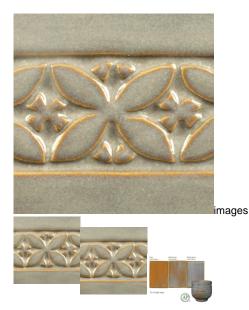

## Description

Light Sepia is an opalescent grey glaze that features strong variations on textured ware. This glaze breaks golden beige where thin and lends well to layering with our other Potter's Choice glazes.

The Potter's Choice glaze series was designed with the potter in mind! These stunning glazes add fluid colors and effects to smooth or textured ware, with optimal results at Cone 5/6. To use these glazes is to step into different ceramic glaze traditions of many cultures throughout history.