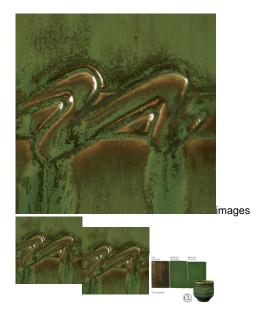

## Description

Seaweed is a fluid, deep green glaze that layers beautifully with a variety of Potter's Choice glazes. This glaze breaks brownish over texture and becomes more fluid with thickness. Pay attention to application thickness so the glaze does not flow onto kiln shelves during firing.

The Potter's Choice glaze series was designed with the potter in mind! These stunning glazes add fluid colors and effects to smooth or textured ware, with optimal results at Cone 5/6. To use these glazes is to step into different ceramic glaze traditions of many cultures throughout history.