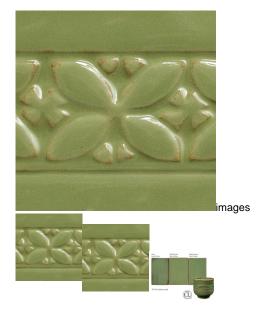

## Description

Lustrous jade is a glossy, opaque glaze that boasts a soft, even green finish like the gemstone it is named for. This glaze layers well with our other Potter's Choice glazes.

The Potter's Choice glaze series was designed with the potter in mind! These stunning glazes add fluid colors and effects to smooth or textured ware, with optimal results at Cone 5/6. To use these glazes is to step into different ceramic glaze traditions of many cultures throughout history.