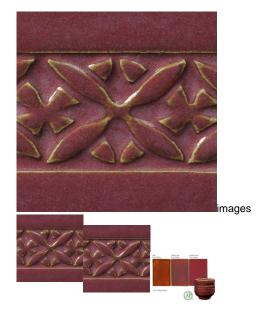

## Description

Chun Plum is a pink-red translucent glaze that breaks light tan over textures. This glaze imitates the copper reds of Asia but with a reliable color response in oxidation firings. Layer over other Potter's Choice glazes for a warmer tone and hints of pink and red.

The Potter's Choice glaze series was designed with the potter in mind! These stunning glazes add fluid colors and effects to smooth or textured ware, with optimal results at Cone 5/6. To use these glazes is to step into different ceramic glaze traditions of many cultures throughout history.