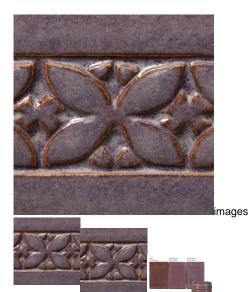

## AMACO AMPC-57 Potters Choice Smokey Merlot 472mls (cone 5/6)

Rating: Not Rated Yet **Price** \$ 46.50

Ask a question about this product

Manufacturer Amaco

Description

Smokey Merlot is a warm, dark purple glaze with a soft float of lilac over the surface. This glaze looks stunning on smooth surfaces, over textured surfaces, and layered with our other Potter's Choice glazes.

The Potter's Choice glaze series was designed with the potter in mind! These stunning glazes add fluid colors and effects to smooth or textured ware, with optimal results at Cone 5/6. To use these glazes is to step into different ceramic glaze traditions of many cultures throughout history.