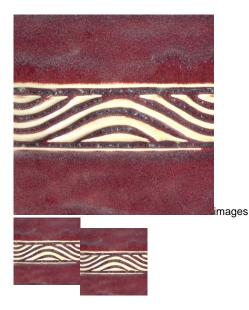

## AMACO AMPC-70 Potters Choice Copper Red 472mls (cone 5/6)

Rating: Not Rated Yet **Price** \$ 46.50

Ask a question about this product

Manufacturer Amaco

Description

Copper Red is an oxblood red that gives the same results in oxidation as a traditional reduction copper glaze?. Copper Red breaks clear on edges or where thin.

- Reduction Effects in Oxidation
- Variety of Colors and Surfaces
- Cone 5 / 6
- Limitless Layering Combinations!