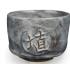

## Description

Acai Matte Shino is a matte, 100% mixable mid-fire glaze that yields wonderfully varied shades of blue and brown depending on the thickness of application.

Influenced by the humble earthiness of tea ceremony bowls, our Shino glazes give a traditional high-iron look to any high fire clay body. Beautiful on textured or smooth clay bodies, blendable to get the right degree of matte or glossy surface.

Shino glazes can also be layered with our PC line of glazes for different effects.

- Heavy Iron reduction look in oxidation
- Suitable for Red or White Clay
- Blendable to get gloss or matte variations
- Food safe
- Cone 5