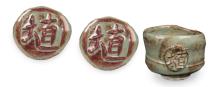

## Description

Oolong Gloss Shino is a glossy, 100% mixable mid-fire glaze that yields wonderfully varied shades of mint green and brown depending on the thickness of application.

Influenced by the humble earthiness of tea ceremony bowls, our Shino glazes give a traditional high-iron look to any high fire clay body. Beautiful on textured or smooth clay bodies, blendable to get the right degree of matte or glossy surface.

Shino glazes can also be layered with our PC line of glazes for different effects.

- Heavy Iron reduction look in oxidation
- Suitable for Red or White Clay
- · Blendable to get gloss or matte variations
- Food safe
- Cone 5