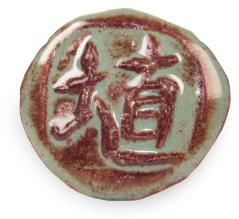

## Description

Oolong Gloss Shino is a glossy, 100% mixable mid-fire glaze that yields wonderfully varied shades of mint green and brown depending on the thickness of application.

Influenced by the humble earthiness of tea ceremony bowls, our Shino glazes give a traditional high-iron look to any high fire clay body. Beautiful on textured or smooth clay bodies, blendable to get the right degree of matte or glossy surface.

Shino glazes can also be layered with our PC line of glazes for different effects.

- Heavy Iron reduction look in oxidation
- Suitable for Red or White Clay
- · Blendable to get gloss or matte variations
- Food safe
- Cone 5