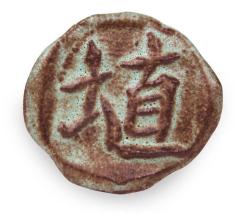

## AMACO AMSH-42 Shino Oolong Matte 472mls (cone 5/6)

images

Rating: Not Rated Yet **Price** \$ 40.70

Ask a question about this product

Manufacturer<u>Amaco</u>

## Description

Oolong Matte Shino is a matte, 100% mixable mid-fire glaze that yields wonderfully varied shades of mint green and brown depending on the thickness of application.

Influenced by the humble earthiness of tea ceremony bowls, our Shino glazes give a traditional high-iron look to any high fire clay body. Beautiful on textured or smooth clay bodies, blendable to get the right degree of matte or glossy surface.

Shino glazes can also be layered with our PC line of glazes for different effects.

- Heavy Iron reduction look in oxidation
- Suitable for Red or White Clay
- · Blendable to get gloss or matte variations
- Food safe
- Cone 5