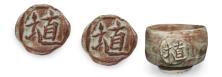

## AMACO AMSH-42 Shino Oolong Matte 472mls (cone 5/6)

images

Rating: Not Rated Yet **Price** \$ 40.70

Ask a question about this product

Manufacturer<u>Amaco</u>

## Description

Oolong Matte Shino is a matte, 100% mixable mid-fire glaze that yields wonderfully varied shades of mint green and brown depending on the thickness of application.

Influenced by the humble earthiness of tea ceremony bowls, our Shino glazes give a traditional high-iron look to any high fire clay body. Beautiful on textured or smooth clay bodies, blendable to get the right degree of matte or glossy surface.

Shino glazes can also be layered with our PC line of glazes for different effects.

- Heavy Iron reduction look in oxidation
- Suitable for Red or White Clay
- · Blendable to get gloss or matte variations
- Food safe
- Cone 5