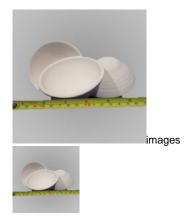

Bisqueware sauce bowl dimensions: 95 x 95 x 40mm

1 / 2

\*\* Please note that there is no guarantee on breakages of bisqueware if freighted.

2 / 2