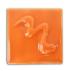

## Cesco Brush On Flowrite Apricot Gloss Glaze B5467 (1080-1220C)

images

Rating: Not Rated Yet **Price** \$ 26.30

Ask a question about this product

Manufacturer Cesco Glazes

## Description

Firing range: 1080-1220C - brush on glaze.

There may be some colour change at top temperature.