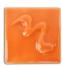

## Cesco Brush On Flowrite Apricot Gloss Glaze B5467 (1080-1220C)

images

Rating: Not Rated Yet **Price** \$ 26.30

Ask a question about this product

Manufacturer Cesco Glazes

## Description

Firing range: 1080-1220C - brush on glaze.

There may be some colour change at top temperature.