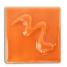

## Cesco Brush On Flowrite Apricot Gloss Glaze B5467 (1080-1220C)

images

Rating: Not Rated Yet **Price** \$ 26.30

Ask a question about this product

Manufacturer Cesco Glazes

## Description

Firing range: 1080-1220C - brush on glaze.

There may be some colour change at top temperature.