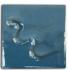

## Cesco Brush On Flowrite Jade Blue Opalene Gloss Glaze B5192 (1080-1120C)

Rating: Not Rated Yet **Price** \$ 27.80

Ask a question about this product

Manufacturer Cesco Glazes

## Description

Firing range: 1080-1120C - brush on earthenware glaze.

\*The image shown is this glaze applied to terra cotta clay.