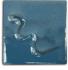

## Cesco Brush On Flowrite Jade Blue Opalene Gloss Glaze B5192 (1080-1120C)

Rating: Not Rated Yet **Price** \$ 27.80

Ask a question about this product

Manufacturer Cesco Glazes

## Description

Firing range: 1080-1120C - brush on earthenware glaze.

\*The image shown is this glaze applied to terra cotta clay.