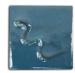

## Cesco Brush On Flowrite Jade Blue Opalene Gloss Glaze B5192 (1080-1120C)

Rating: Not Rated Yet **Price** \$ 27.80

Ask a question about this product

Manufacturer Cesco Glazes

## Description

Firing range: 1080-1120C - brush on earthenware glaze.

\*The image shown is this glaze applied to terra cotta clay.