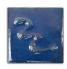

## Cesco Brush On Flowrite Peacock Blue Opalene Gloss Glaze B5198 (1080-1120C)

images

Rating: Not Rated Yet **Price** \$ 27.80

Ask a question about this product

Manufacturer Cesco Glazes

## Description

Firing range: 1080-1120C - brush on earthenware glaze.

\*The image shown is this glaze applied to terra cotta clay.