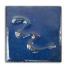

## Cesco Brush On Flowrite Peacock Blue Opalene Gloss Glaze B5198 (1080-1120C)

images

Rating: Not Rated Yet **Price** \$ 27.80

Ask a question about this product

Manufacturer Cesco Glazes

## Description

Firing range: 1080-1120C - brush on earthenware glaze.

\*The image shown is this glaze applied to terra cotta clay.