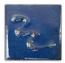

## Cesco Brush On Flowrite Peacock Blue Opalene Gloss Glaze B5198 (1080-1120C)

images

Rating: Not Rated Yet **Price** \$ 27.80

Ask a question about this product

Manufacturer Cesco Glazes

## Description

Firing range: 1080-1120C - brush on earthenware glaze.

\*The image shown is this glaze applied to terra cotta clay.