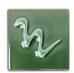

## Cesco Brush On Leaded Green (Transparent) Glaze B5106 (1080-1100C)

Rating: Not Rated Yet **Price** \$ 32.30

Ask a question about this product

Manufacturer Cesco Glazes

## Description

Firing range: 1080-1100C - brush on earthenware glaze.

This glaze contains lead bisilicate frit and is not suitable for use on functional food and drink vessels - recommended for artistic use only.