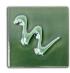

## Cesco Brush On Leaded Green (Transparent) Glaze B5106 (1080-1100C)

Rating: Not Rated Yet **Price** \$ 32.30

Ask a question about this product

Manufacturer Cesco Glazes

## Description

Firing range: 1080-1100C - brush on earthenware glaze.

This glaze contains lead bisilicate frit and is not suitable for use on functional food and drink vessels - recommended for artistic use only.