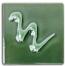

## Cesco Brush On Leaded Green (Transparent) Glaze B5106 (1080-1100C)

Rating: Not Rated Yet **Price** \$ 32.30

Ask a question about this product

Manufacturer Cesco Glazes

## Description

Firing range: 1080-1100C - brush on earthenware glaze.

This glaze contains lead bisilicate frit and is not suitable for use on functional food and drink vessels - recommended for artistic use only.