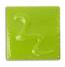

## Cesco Brush On Leaded Lime Green Cadmium Glaze BF5133 (1000-1040C)

images

Rating: Not Rated Yet **Price** \$ 37.60

Ask a question about this product

Manufacturer Cesco Glazes