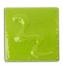

## Cesco Brush On Leaded Lime Green Cadmium Glaze BF5133 (1000-1040C)

images

Rating: Not Rated Yet **Price** \$ 37.60

Ask a question about this product

Manufacturer Cesco Glazes