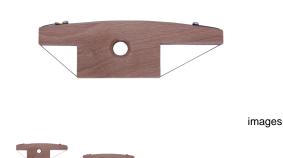

## **EQ0307 Slab Angle Cutter**

Rating: Not Rated Yet **Price** \$ 22.00

Ask a question about this product

Manufacturer<u>Seven Skill</u>

Description

Experience the art of clay slab joining made effortless with the Clay Slab Angle Cutter. Glide smoothly on any flat surface and craft sharp, precise angles to seamlessly join your clay slabs.

## **Precision Angle Cutting**

Create perfect 45°, 30° or 60° angles effortlessly, enabling you to flawlessly connect slabs of clay for a professional finish.

Slice with Ease With its robust thin wire and flat base, this cutter easily slices through clay slabs on any flat surface, ensuring a clean and precise cut.

## **Ergonomics**

Featuring a flat base for even gliding and a generously sized handle to ensure a secure grip during every slice, this angle cutter is designed with your comfort and ease in mind.