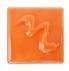

## Cesco Brush On Flowrite Apricot Gloss Glaze B5467 1L (1080-1220C)

images

Rating: Not Rated Yet **Price** \$ 42.10

Ask a question about this product

Manufacturer Cesco Glazes

## Description

Firing range: 1080-1220C - brush on glaze.

There may be some colour change at top temperature.