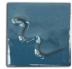

## Cesco Brush On Flowrite Jade Blue Opalene Gloss Glaze B5192 500ml (1080-1120C)

images

Rating: Not Rated Yet **Price** \$ 27.80

Ask a question about this product

Manufacturer Cesco Glazes

## Description

Firing range: 1080-1120C - brush on earthenware glaze.

\*The image shown is this glaze applied to terra cotta clay.