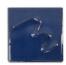

## Cesco Brush On Flowrite Midnight Blue Opalene Gloss Glaze B5197 500ml (1080-1120C)

images

Rating: Not Rated Yet **Price** \$ 30.80

Ask a question about this product

Manufacturer Cesco Glazes

## Description

Firing range: 1080-1120C - brush on earthenware glaze.

\*The image shown is this glaze applied to terra cotta clay.