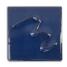

## Cesco Brush On Flowrite Midnight Blue Opalene Gloss Glaze B5197 500ml (1080-1120C)

images

Rating: Not Rated Yet **Price** \$ 30.80

Ask a question about this product

Manufacturer Cesco Glazes

## Description

Firing range: 1080-1120C - brush on earthenware glaze.

\*The image shown is this glaze applied to terra cotta clay.