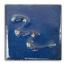

## Cesco Brush On Flowrite Peacock Blue Opalene Gloss Glaze B5198 500ml (1080-1120C)

images

Rating: Not Rated Yet **Price** \$ 27.80

Ask a question about this product

Manufacturer Cesco Glazes

## Description

Firing range: 1080-1120C - brush on earthenware glaze.

\*The image shown is this glaze applied to terra cotta clay.