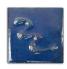

## Cesco Brush On Flowrite Peacock Blue Opalene Gloss Glaze B5198 500ml (1080-1120C)

images

Rating: Not Rated Yet **Price** \$ 27.80

Ask a question about this product

Manufacturer Cesco Glazes

## Description

Firing range: 1080-1120C - brush on earthenware glaze.

\*The image shown is this glaze applied to terra cotta clay.