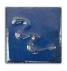

## Cesco Brush On Flowrite Peacock Blue Opalene Gloss Glaze B5198 500ml (1080-1120C)

images

Rating: Not Rated Yet **Price** \$ 27.80

Ask a question about this product

Manufacturer Cesco Glazes

## Description

Firing range: 1080-1120C - brush on earthenware glaze.

\*The image shown is this glaze applied to terra cotta clay.