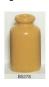

## Cesco Brush On Flowrite Pumpkin Gloss Glaze B5278 1L (1080-1220C)

images

Rating: Not Rated Yet **Price** \$ 44.10

Ask a question about this product

Manufacturer Cesco Glazes

## Description

Firing range: 1080-1220C - brush on glaze.

There may be some colour changes at top temperature.