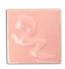

## Cesco Brush On Flowrite Salmon Pink Gloss Glaze B5400 500ml (1080-1220C)

images

Rating: Not Rated Yet

**Price** \$ 26.30

Ask a question about this product

Manufacturer Cesco Glazes

## Description

Firing range: 1080-1220C - brush on glaze.