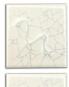

## Description

Firing range: 1040-1120C - brush on earthenware glaze.

\* Image shows stain rubbed into the surface of a glaze fired piece, to highlight the crackle effect. This glaze will crackle more on basic, less refined clay bodies. NOT recommended for food and drink vessels due to the crackling nature of this glaze.