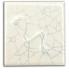

## Description

Firing range: 1040-1120C - brush on earthenware glaze.

\* Image shows stain rubbed into the surface of a glaze fired piece, to highlight the crackle effect. This glaze will crackle more on basic, less refined clay bodies. NOT recommended for food and drink vessels due to the crackling nature of this glaze.