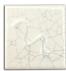

## Description

Firing range: 1040-1120C - brush on earthenware glaze.

\* Image shows stain rubbed into the surface of a glaze fired piece, to highlight the crackle effect. This glaze will crackle more on basic, less refined clay bodies. NOT recommended for food and drink vessels due to the crackling nature of this glaze.