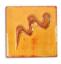

## Cesco Brush On Leaded Honey Flame Gloss Glaze B5186 500ml (1080-1100C)

images

Rating: Not Rated Yet **Price** \$ 30.80

Ask a question about this product

Manufacturer Cesco Glazes

## Description

Firing range: 1080-1100C - brush on earthenware glaze.

This glaze contains lead frit and is not suitable for use on functional food and drink vessels - recommended for artistic use only.