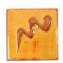

## Cesco Brush On Leaded Honey Flame Gloss Glaze B5186 500ml (1080-1100C)

images

Rating: Not Rated Yet **Price** \$ 30.80

Ask a question about this product

Manufacturer Cesco Glazes

## Description

Firing range: 1080-1100C - brush on earthenware glaze.

This glaze contains lead frit and is not suitable for use on functional food and drink vessels - recommended for artistic use only.