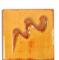

## Cesco Brush On Leaded Honey Flame Gloss Glaze B5186 500ml (1080-1100C)

images

Rating: Not Rated Yet **Price** \$ 30.80

Ask a question about this product

Manufacturer Cesco Glazes

## Description

Firing range: 1080-1100C - brush on earthenware glaze.

This glaze contains lead frit and is not suitable for use on functional food and drink vessels - recommended for artistic use only.