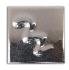

## Cesco Brush On Leaded Silver Gloss Glaze B5323 1L (1080-1100C)

images

Rating: Not Rated Yet **Price** \$ 57.90

Ask a question about this product

Manufacturer Cesco Glazes

## Description

Firing range: 1080-1100C - brush on earthenware glaze.

This glaze contains lead frit and is not suitable for use on functional food and drink vessels - recommended for artistic use only.