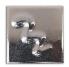

## Cesco Brush On Leaded Silver Gloss Glaze B5323 1L (1080-1100C)

images

Rating: Not Rated Yet **Price** \$ 57.90

Ask a question about this product

Manufacturer Cesco Glazes

## Description

Firing range: 1080-1100C - brush on earthenware glaze.

This glaze contains lead frit and is not suitable for use on functional food and drink vessels - recommended for artistic use only.