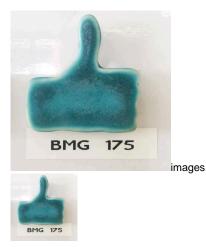

## Midfire Blue Green BMG175 Northcote Brush On (1190-1220C)

Rating: Not Rated Yet **Price** \$ 26.70

Ask a question about this product

ManufacturerNorthcote Pottery

Description

Firing range: 1190-1220C

\*\*This glaze is NOT recommended for food/drink vessels