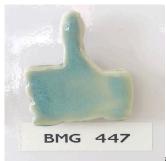

## Midfire Chun Blue/Green BMG447 Northcote Brush On (1190-1220C)

images

Rating: Not Rated Yet

**Price** \$ 26.70

Ask a question about this product

Manufacturer Northcote Pottery

## Description

Firing range: 1190-1220C