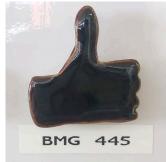

## Midfire Tenmoku Gloss BMG445 Northcote Brush On (1190-1220C)

images

Rating: Not Rated Yet

**Price** \$ 26.70

Ask a question about this product

Manufacturer Northcote Pottery