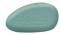

## Smooth and shape your clay

This soft rubber palette rib is malleable, with fine, tapered edges. It's perfect for smoothing and shaping your clay whether on the wheel or hand building.

## Reliable

This soft rib is made from durable rubber, making it reliable and long lasting. It's also an affordable tool to buy in multiples for pottery studios and classrooms.

## **Versatile application**

These ribs come in two sizes - large and small - and thus suitable for using to stretch, shape and smooth joins and corners no matter how tight. Take one of each and have them on hand for your small and large pieces, whether you are throwing on the wheel or sculpting/building your piece.