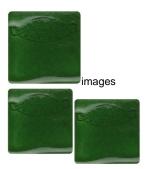

## Northcote Earthenware EG525 Italian Green Brush On Glaze 500ml (1060-1100C)

Rating: Not Rated Yet **Price** AUD\$ 29.80

Ask a question about this product

ManufacturerNorthcote Pottery

Description

Firing range: 1060-1100C

This is a translucent and glossy glaze.

Manufacturer's instructions:

Stir thoroughly before use.

Apply glaze using a soft brush. We recommend hake brushes. Apply 3-4 even coats to ensure adequate thickness. 2 coats is sufficient for Clear Glazes. Allow glaze to dry in between coats. Fire glaze to recommended temperature.