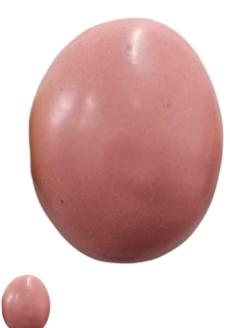

## Northcote Mid Fire BMG194 Pink Pearl Brush On Glaze 500ml (1190-1220C)

Rating: Not Rated Yet **Price** AUD\$ 26.70

Ask a question about this product

Manufacturer<u>Northcote Pottery</u>

Description

Firing range: 1190-1220C